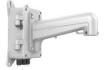

# DS-1602ZJ-box

Wall Mount Bracket Indoor/Outdoor

#### **Parameters:**

| Model     | DS-1602ZJ-box                            |
|-----------|------------------------------------------|
| Parameter | Wall Mount Bracket In/Outdoor            |
| Color     | Hik white                                |
| Feature   | Suitable for speed dome pendent mounting |
| Material  | Aluminum alloy                           |
| Dimension | 396.5×209×310mm                          |
| Weight    | 3230g                                    |