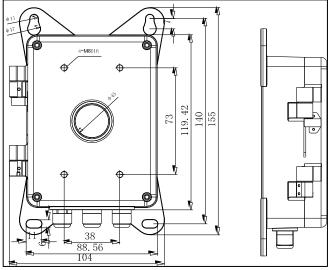

### **Dimension:**

Note: The actual bracket may vary from the picture above.

#### **Parameters:**

| Model     | DS-1602ZJ-box                            |
|-----------|------------------------------------------|
| Parameter | Wall Mount Bracket In/Outdoor            |
| Color     | Hik white                                |
| Feature   | Suitable for speed dome pendent mounting |
| Material  | Aluminum alloy                           |
| Dimension | 396.5×209×310mm                          |
| Weight    | 3230g                                    |