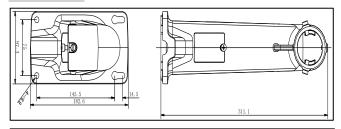

### **Dimension:**

Note: The actual bracket may vary from the picture above.

#### **Parameters:**

| Model     | DS-1602ZJ-box                            |
|-----------|------------------------------------------|
| Parameter | Wall Mount Bracket In/Outdoor            |
| Color     | Hik white                                |
| Feature   | Suitable for speed dome pendent mounting |
| Material  | Aluminum alloy                           |
| Dimension | 396.5×209×310mm                          |
| Weight    | 3230g                                    |